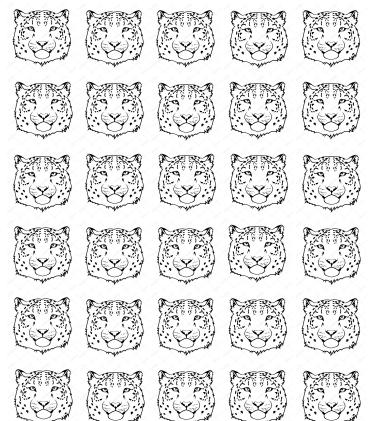

## **READ, RENEW, REPEAT**

Color in a snow leopard for every 20 minutes you read, are read to, or listen to an audiobook. You can also color in a snow leopard for every library or community program you attend.

## AdadaSJJJJJJJJJJJJJJJJJJJJJJJJJJJJJJJJJJJJJJJJJJJJJJJJJJJJJJJJJJJJJJJJJJJJJJJJJJJJJJJJJJJJJJJJJJJJJJJJJJJJJJJJJ<

Color in a snow leopard for every 20 minutes you read, are read to, or listen to an audiobook. You can also color in a snow leopard for every library or community program you attend.