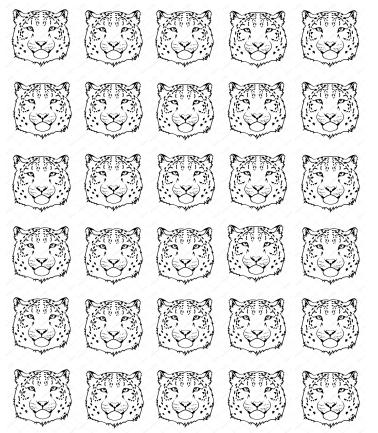

## **READ, RENEW, REPEAT**

Color in a snow leopard for every 20 minutes you read, are read to, or listen to an audiobook. You can also color in a snow leopard for every library or community program you attend.

## AdadaSJJJJJJJJJJJJJJJJJJJJJJJJJJJJJJJJJJJJJJJJJJJJJJJJJJJJJJJJJJJJJJJJJJJJJJJJJJJJJJJJJJJJJJJJJJJJJJJJJJJJJJJJJ<

Color in a snow leopard for every 20 minutes you read, are read to, or listen to an audiobook. You can also color in a snow leopard for every library or community program you attend.